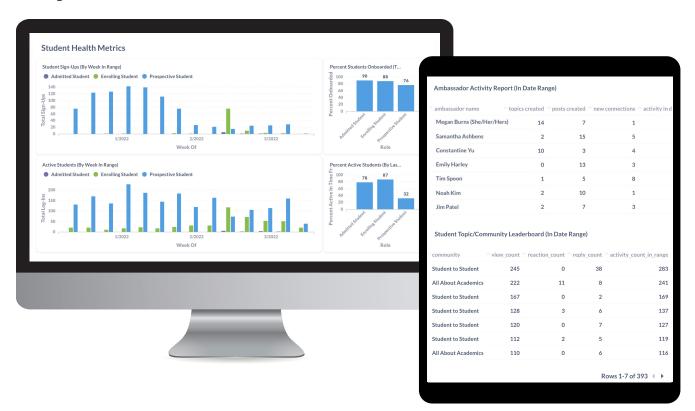

#### **Gauge Student Health**

View student activity, such as log-ins, chats, and posts, to identify engagement patterns and anticipate yield

## **Monitor Trends by Student Type**

Understand activity by member type to see how students (e.g., admitted or deposited) interact with your site in different-in-kind ways\*

#### **Meet Student Needs**

Track student onboarding to celebrate engaged students and support those who might need extra hand-holding

### **Measure Efficacy of Student Mentors**

See student ambassador activity, such as new connections and posts created, in order to identify top performers and areas of opportunity